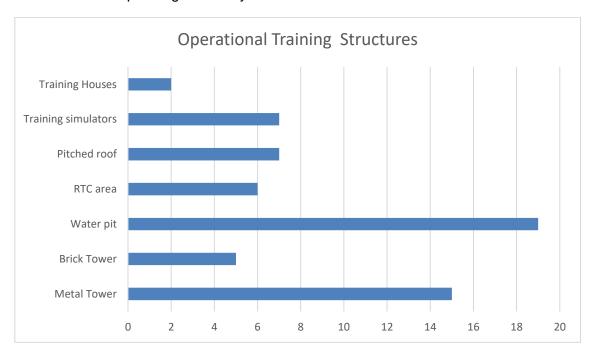

Within the property portfolio are operational structures used for training of operational staff. Given the extremes of their individual uses, many are short life assets and all require regular safety checks and maintenance.

- Health and Safety
- Energy consumption
- Reactive works
- Planned maintenance activities
- Lifecycle costs
- Statutory compliance

For premises and operational structures, environmental and other external factors have a significant impact on asset degradation. The constant heating and cooling cycle within training simulators is also a further major degradation aspect that must be considered. Each of these degradation effects can cause defects that may lead to a loss of stability or integrity. Action has to be taken to proactively monitor these assets and maintain and repair to ensure integrity is maintained. We manage asset degradation risk by a comprehensive inspection, programmed maintenance and renewal regime.