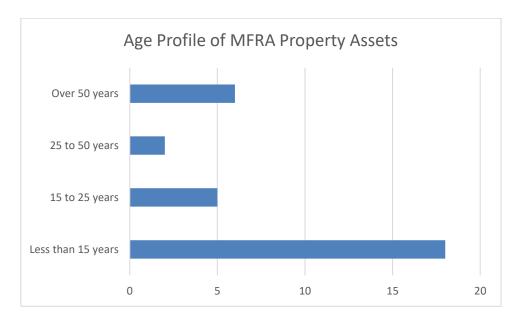

As a result of these works, much of the Estate has been refreshed or completely replaced during the last decade but there is still a mixture of buildings dating back to 1940's. The historic nature of the older estate means that some of the properties are old fashioned, lack community facilities and are unwelcoming to the local

community. Although the number of older stations is reducing as a result of recent Authority investment, there is a high maintenance requirement associated with the older buildings, which are both oversized and environmentally inefficient, with a requirement to ensure compliance with the Equality Act 2010 in relation to accessibility; this clearly provides a challenge for the Estates department managing a high level of backlog maintenance, which also increases the levels of reactive works.